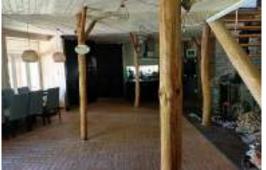

#### NATURAL BUILDINGS

The buildings are made of the best building materials. Among others, we can mention here: wood (especially lunar), clay, straw, reed, mineral wool and stone. Depending on preferences, it can have the shape of a regular dome, geodesic, pyramid or traditional.