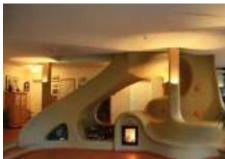

#### NATURAL BUILDINGS

The buildings are made of the best building materials. Among others, we can mention here: wood (especially lunar), clay, straw, reed, mineral wool and stone. Depending on preferences, it can have the shape of a regular dome, geodesic, pyramid or traditional.