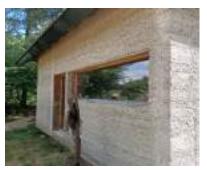

#### NATURAL BUILDINGS

The buildings are made of the best building materials. Among others, we can mention here: wood (especially lunar), clay, straw, reed, mineral wool and stone. Depending on preferences, it can have the shape of a regular dome, geodesic, pyramid or traditional.